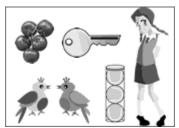

## HERE

## THERE

| tomatoes                          | leaves                            | girl                              | dolphin                                |
|-----------------------------------|-----------------------------------|-----------------------------------|----------------------------------------|
| A. this B. that C. these D. those | A. this B. that C. these D. those | A. this B. that C. these D. Those | A.this<br>B.that<br>C.these<br>D.those |
| men                               | bug                               | stars                             | balls                                  |
| A. this B. that C. these D. those | A. this B. that C. these D. Those | A. this B. that C. these D. Those | A. this B. that C. these D. those      |
| FILL UP THE                       |                                   |                                   |                                        |