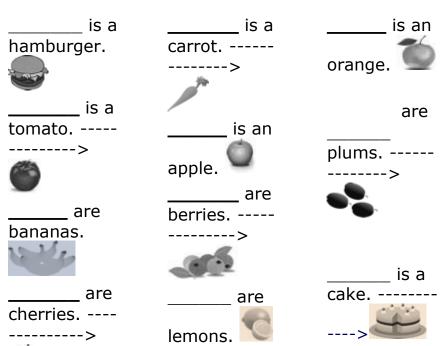

|
|-----------------------------------|-----------------------------------|-----------------------------------|----------------------------------------|
| A. this B. that C. these D. those | A. this B. that C. these D. those | A. this B. that C. these D. Those | A.this<br>B.that<br>C.these<br>D.those |
| men                               | bug                               | stars                             | balls                                  |
| A. this B. that C. these D. those | A. this B. that C. these D. Those | A. this B. that C. these D. Those | A. this B. that C. these D. those      |
| FILL UP THE                       |                                   |                                   |                                        |

grapes.

## **BLANKS**